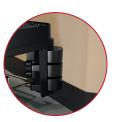

## KEY FEATURES IMPACT-ABSORBING BUMPERS

- Spring-loaded to reduce costly wall damage
- Low bottom roller hits base board