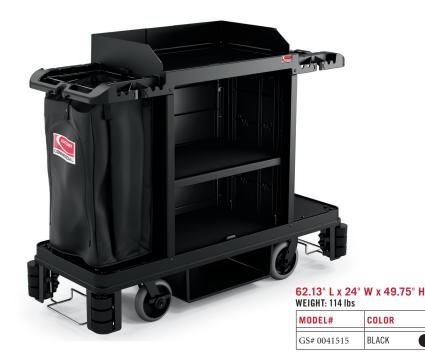

# **INNOVATIVE HOUSEKEEPING SOLUTIONS**

## PREMIUM HOUSEKEEPING CART PARTIALLY ASSEMBLED

Innovative caster system allows for a fixed front caster mode, which keeps the housekeeping cart straight when desired, or full-range 360° movement, perfect for tight spaces, sharp corners, turn-arounds, and side-to-side handling.

## STANDARD BAG INCLUDED

- Spacious interior for collecting laundry or refuse
- Secure side zipper allows easy removal of contents
- One HKCBAG05 included with each cart

To place your order call your Guest Supply Territory Manager. Or call 800-772-7676. Web-Site: www.guestsupply.com

62.13" L x 24" W x 49.75" H

COLOR

PLATINUM

WEIGHT: 114 lbs

GS# 0041514

Last updated 7/2018