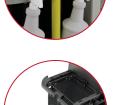

#### LONG-HANDLE TOOL STORAGE

- Long-handle tool storage on all four sides
- Holder also doubles as hanging rack for spray bottles

#### PARTIALLY ASSEMBLED TO SAVE INSTALLATION TIME

Triple Corner Rollers, Vacuum Support Bars, Lower Swivel Locking Mechanism and Casters are pre-assembled for your convenience.

\*Products are subject to change without notice; Dimensions, colors, and weight may vary from the actual product.