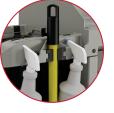

#### LONG-HANDLE TOOL STORAGE

- Long-handle tool storage on all four sides
- Holder also doubles as hanging rack for spray bottles